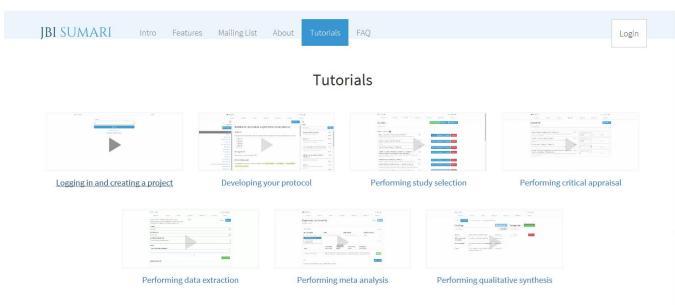

### Clicking on Tutorial will take you to the following page:

Select which (or watch them all!) tutorials to view:

Logging in and creating a project Developing your protocol Performing study selection Performing critical appraisal Performing data extraction Performing meta-analysis Performing qualitative synthesis