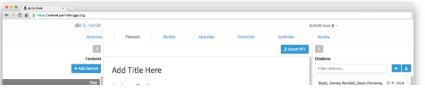

### You can login to SUMARI from this page:

The System for the Unified Management, Assessment and Review of Information (SUMARI) is the Joanna Briggs Institute's premier software for the systematic review of literature.